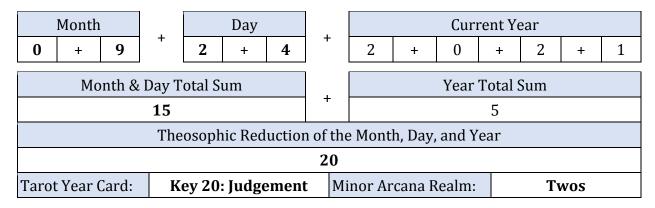

<sup>\*</sup> If you are working through this Tarot Year Card handout after 2021 - 2022, adjust accordingly. Example: For the year 2024, add the digits 2 + 0 + 2 + 4 = 8 for the "Year Total Sum."

*Example.* For someone with a September 24 birthday, the calculation process would be as follows:

In the example of a September 24 birthday, the year 2021 was a Judgement Year. For this workshop exercise, since we are at the year's end, Key 20: Judgement and the four Two cards from the Minor Arcana will serve as journaling prompts for reflecting on the past year.

**2021 BASE YEAR: KEY 5: THE HIEROPHANT** | Calculating the sum of the digits for the year 2021, the Tarot Base Year Card is Key 5: The Hierophant. According to Greer, a Hierophant Base Year is, globally, a year of power struggles and challenges to authority. Hierophant Base Years can be more challenging and on the international scale, as we are facing greater adversity than usual.