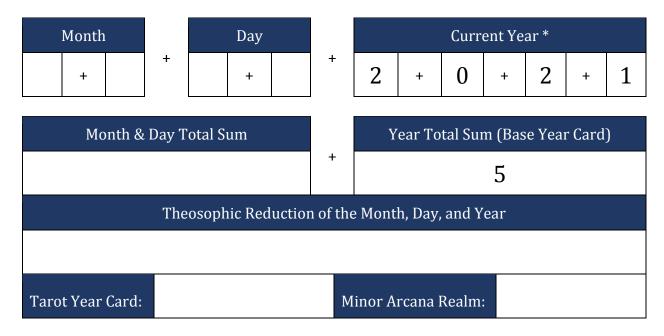

<sup>\*</sup> If you are working through this Tarot Year Card handout after 2021 - 2022, adjust accordingly. Example: For the year 2024, add the digits 2 + 0 + 2 + 4 = 8 for the "Year Total Sum."

*Example.* For someone with a September 24 birthday, the calculation process would be as follows:

**2021 BASE YEAR: KEY 5: THE HIEROPHANT** | Calculating the sum of the digits for the year 2021, the Tarot Base Year Card is Key 5: The Hierophant. According to Greer, a Hierophant Base Year is, globally, a year of power struggles and challenges to authority. Hierophant Base Years can be more challenging and on the international scale, as we are facing greater adversity than usual.