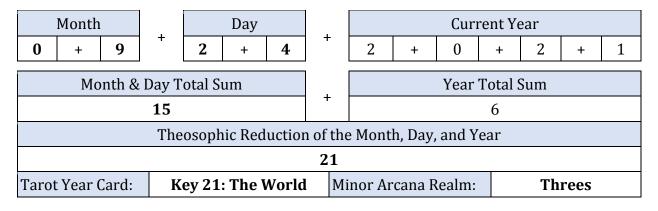

*Example*. For someone with a September 24 birthday, the calculation process would be as follows:

In the example of a September 24 birthday, the year 2022 will be a World Year. For this workshop exercise, since we are entering the new year of 2022, Key 21: The World and the four Three cards from the Minor Arcana will serve as journaling prompts for writing out the forecasts, prevailing themes, and what to expect for the coming year.

**2022 BASE YEAR: KEY 6: THE LOVERS** | Calculating the sum of the digits for the year 2022, the Tarot Base Year Card is Key 6: The Lovers. According to Greer, a Lovers Base Year is, globally, a year of focusing on interpersonal relationships. A key theme in the Lovers Base Year is that of choice: choosing between instant gratification and delayed gratification. This may also be global year of having to confront policy-making for the individual good vs. for the collective good. In general, The Lovers denotes mediation and negotiation to achieve interdependence.

| If the Tarot Year Card is Key 21: The World, then the corresponding Minor Arcana Realm, for 3 ( $2 + 1 = 3$ ), is the Realm of Threes. Here, you would write down "Three of Wands."                                                                  | ole:<br>i.e., |
|------------------------------------------------------------------------------------------------------------------------------------------------------------------------------------------------------------------------------------------------------|---------------|
| Minor Arcana Realm                                                                                                                                                                                                                                   |               |
|                                                                                                                                                                                                                                                      |               |
| THEMES   Brainstorm what themes this card represents. Think about how the themes might play out with regard to matters of your work life, career, employmen                                                                                          |               |
|                                                                                                                                                                                                                                                      |               |
|                                                                                                                                                                                                                                                      |               |
|                                                                                                                                                                                                                                                      |               |
|                                                                                                                                                                                                                                                      |               |
|                                                                                                                                                                                                                                                      |               |
|                                                                                                                                                                                                                                                      |               |
|                                                                                                                                                                                                                                                      |               |
|                                                                                                                                                                                                                                                      |               |
| KEYWORDS   Brainstorm at least 7 (seven) keywords attributed to this card.                                                                                                                                                                           |               |
|                                                                                                                                                                                                                                                      |               |
|                                                                                                                                                                                                                                                      |               |
|                                                                                                                                                                                                                                                      |               |
|                                                                                                                                                                                                                                                      |               |
|                                                                                                                                                                                                                                                      |               |
| KEY SYMBOL   What one key symbol on the card is pulling at your attention Note that pictorial symbol in the space below. Write out what such a symbol means you, per your culture, your past experiences, your religious beliefs, spirituality, etc. |               |
| Note that pictorial symbol in the space below. Write out what such a symbol means                                                                                                                                                                    |               |
| Note that pictorial symbol in the space below. Write out what such a symbol means                                                                                                                                                                    |               |
| Note that pictorial symbol in the space below. Write out what such a symbol means                                                                                                                                                                    |               |
| Note that pictorial symbol in the space below. Write out what such a symbol means                                                                                                                                                                    |               |
| Note that pictorial symbol in the space below. Write out what such a symbol means                                                                                                                                                                    |               |
| Note that pictorial symbol in the space below. Write out what such a symbol means                                                                                                                                                                    |               |