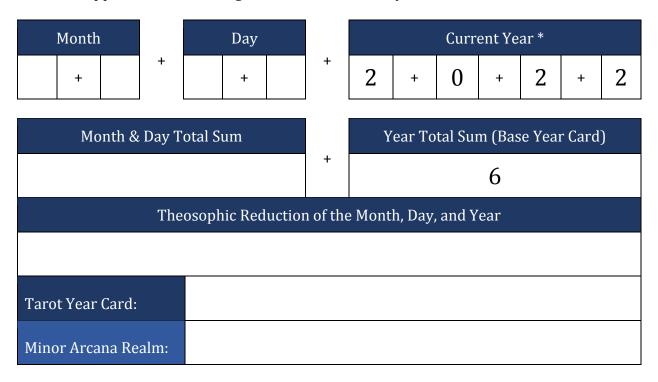

# 2022 Tarot Year Card Projections

We are at the start of 2022. Let's calculate our Tarot Year Card to see what it might reveal about the opportunities, challenges, and themes for the year ahead.

<sup>\*</sup> If you are working through this Tarot Year Card handout after 2021 - 2022, adjust accordingly. Example: For the year 2024, add the digits 2 + 0 + 2 + 4 = 8 for the "Year Total Sum."

**2022 BASE YEAR: KEY 6: THE LOVERS** | Calculating the sum of the digits for the year 2022, the Tarot Base Year Card is Key 6: The Lovers. According to Greer, a Lovers Base Year is, globally, a year of focusing on interpersonal relationships. A key theme in the Lovers Base Year is that of choice: choosing between instant gratification and delayed gratification. This may also be global year of having to confront policy-making for the individual good vs. for the collective good. In general, The Lovers denotes mediation and negotiation to achieve interdependence.