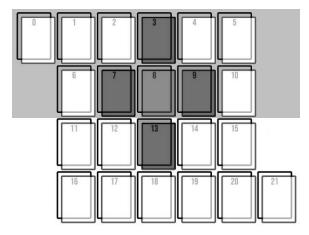

| 21              | HOUSE OF THE <b>WORLD</b>                                                                  | Journey's End                                                                             |
|-----------------|--------------------------------------------------------------------------------------------|-------------------------------------------------------------------------------------------|
| Card D          | rawn:                                                                                      |                                                                                           |
|                 |                                                                                            |                                                                                           |
| Key No          | otes:                                                                                      |                                                                                           |
|                 |                                                                                            |                                                                                           |
| What            | energy must be mastered at the end of                                                      | fall this?                                                                                |
|                 |                                                                                            |                                                                                           |
|                 |                                                                                            |                                                                                           |
|                 |                                                                                            |                                                                                           |
|                 |                                                                                            |                                                                                           |
|                 |                                                                                            |                                                                                           |
| PRIMAF          | RY FOCUS RIGHT NOW:                                                                        |                                                                                           |
| -               | 5                                                                                          | in. This is the primary focus of your current<br>on if you seek progress and advancement. |
| THE CE          | NTRAL CARD:                                                                                |                                                                                           |
|                 | Key 0 Fool card in the first two rows (i.e.,<br>your Central Card is in the House of Stren | Houses 0 – 5 or Houses 6 – 10)? If yes, then gth: House #8.                               |
| If your         |                                                                                            | vs (i.e., Houses 11 – 15 or Houses 16 – 21),                                              |
| The car         | · · · · · · · · · · · · · · · · · · ·                                                      | ır Central Card is the Heart of the Tableau.                                              |
| Return followir |                                                                                            | houses and make an additional note for the                                                |
| ☐ You           | nary Focus Right Now<br>r Central Card<br>ls in the Heart of the Tableau                   |                                                                                           |

#### **HEART OF YOUR TABLEAU**

Heart of your tableau.

If Key 0: The Fool card appears in one of the houses in If Key 0: The Fool card appears in one of the houses in the top two rows, then the shaded cross designates the the bottom two rows, then the shaded cross designates the Heart of your tableau.

#### CENTRAL CARD, "The Why" of It If your Key 0 is in the top two rows, then your Central Card is in House 8. If your Key 0 is in the bottom two rows, then your Central Card is in House 13. Central Card: **Key Notes:** If House $8 \rightarrow$ Your key strength is the primary driving force that has gotten you here. If House 13 $\rightarrow$ You are thrust into a state of transition. You are being compelled to change, to evolve, to transform and perhaps even to transcend. Reading the preceding explanation of the "why" of it all, depending on whether your Central Card is in House 8 or 13, free-write your immediate and emotional reactions to the explanation.