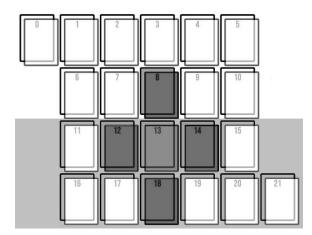

| 21              | HOUSE OF THE <b>WORLD</b>                                                                  | Journey's End                                                                             |
|-----------------|--------------------------------------------------------------------------------------------|-------------------------------------------------------------------------------------------|
| Card D          | rawn:                                                                                      |                                                                                           |
|                 |                                                                                            |                                                                                           |
| Key No          | otes:                                                                                      |                                                                                           |
|                 |                                                                                            |                                                                                           |
| What            | energy must be mastered at the end of                                                      | fall this?                                                                                |
|                 |                                                                                            |                                                                                           |
|                 |                                                                                            |                                                                                           |
|                 |                                                                                            |                                                                                           |
|                 |                                                                                            |                                                                                           |
|                 |                                                                                            |                                                                                           |
| PRIMAF          | RY FOCUS RIGHT NOW:                                                                        |                                                                                           |
| -               | 5                                                                                          | in. This is the primary focus of your current<br>on if you seek progress and advancement. |
| THE CE          | NTRAL CARD:                                                                                |                                                                                           |
|                 | Key 0 Fool card in the first two rows (i.e.,<br>your Central Card is in the House of Stren | Houses 0 – 5 or Houses 6 – 10)? If yes, then gth: House #8.                               |
| If your         |                                                                                            | vs (i.e., Houses 11 – 15 or Houses 16 – 21),                                              |
| The car         | · · · · · · · · · · · · · · · · · · ·                                                      | ır Central Card is the Heart of the Tableau.                                              |
| Return followir |                                                                                            | houses and make an additional note for the                                                |
| ☐ You           | nary Focus Right Now<br>r Central Card<br>ls in the Heart of the Tableau                   |                                                                                           |

#### **HEART OF YOUR TABLEAU**

Heart of your tableau.

If Key 0: The Fool card appears in one of the houses in If Key 0: The Fool card appears in one of the houses in the top two rows, then the shaded cross designates the the bottom two rows, then the shaded cross designates the Heart of your tableau.

#### CENTRAL CARD, "The Why" of It If your Key 0 is in the top two rows, then your Central Card is in House 8. If your Key 0 is in the bottom two rows, then your Central Card is in House 13. Central Card: **Key Notes:** If House $8 \rightarrow$ Your key strength is the primary driving force that has gotten you here. If House 13 $\rightarrow$ You are thrust into a state of transition. You are being compelled to change, to evolve, to transform and perhaps even to transcend. Reading the preceding explanation of the "why" of it all, depending on whether your Central Card is in House 8 or 13, free-write your immediate and emotional reactions to the explanation.

| VERTICAL: TOP & BOTTOM CARDS, Unseen Forces                                                                                                                 |                                               |
|-------------------------------------------------------------------------------------------------------------------------------------------------------------|-----------------------------------------------|
| Top Card:                                                                                                                                                   | Key Notes:                                    |
|                                                                                                                                                             |                                               |
| Bottom Card:                                                                                                                                                | Key Notes:                                    |
| What does the pair of gords forming the v                                                                                                                   | ontigal of the group tall you about grinitual |
| What does the pair of cards forming the vertical of the cross tell you about spiritual, emotional, and internal forces driving your present journey?        |                                               |
|                                                                                                                                                             |                                               |
|                                                                                                                                                             |                                               |
|                                                                                                                                                             |                                               |
| HORIZONTAL: LEFT & RIGHT CARDS, Manifested Forces                                                                                                           |                                               |
| Left Card:                                                                                                                                                  | Right Card:                                   |
| Key Notes:                                                                                                                                                  | Key Notes:                                    |
|                                                                                                                                                             |                                               |
| What does the pair of cards forming the horizontal of the cross tell you about material, physical, or externalized forces influencing your present journey? |                                               |
|                                                                                                                                                             |                                               |
|                                                                                                                                                             |                                               |
|                                                                                                                                                             |                                               |